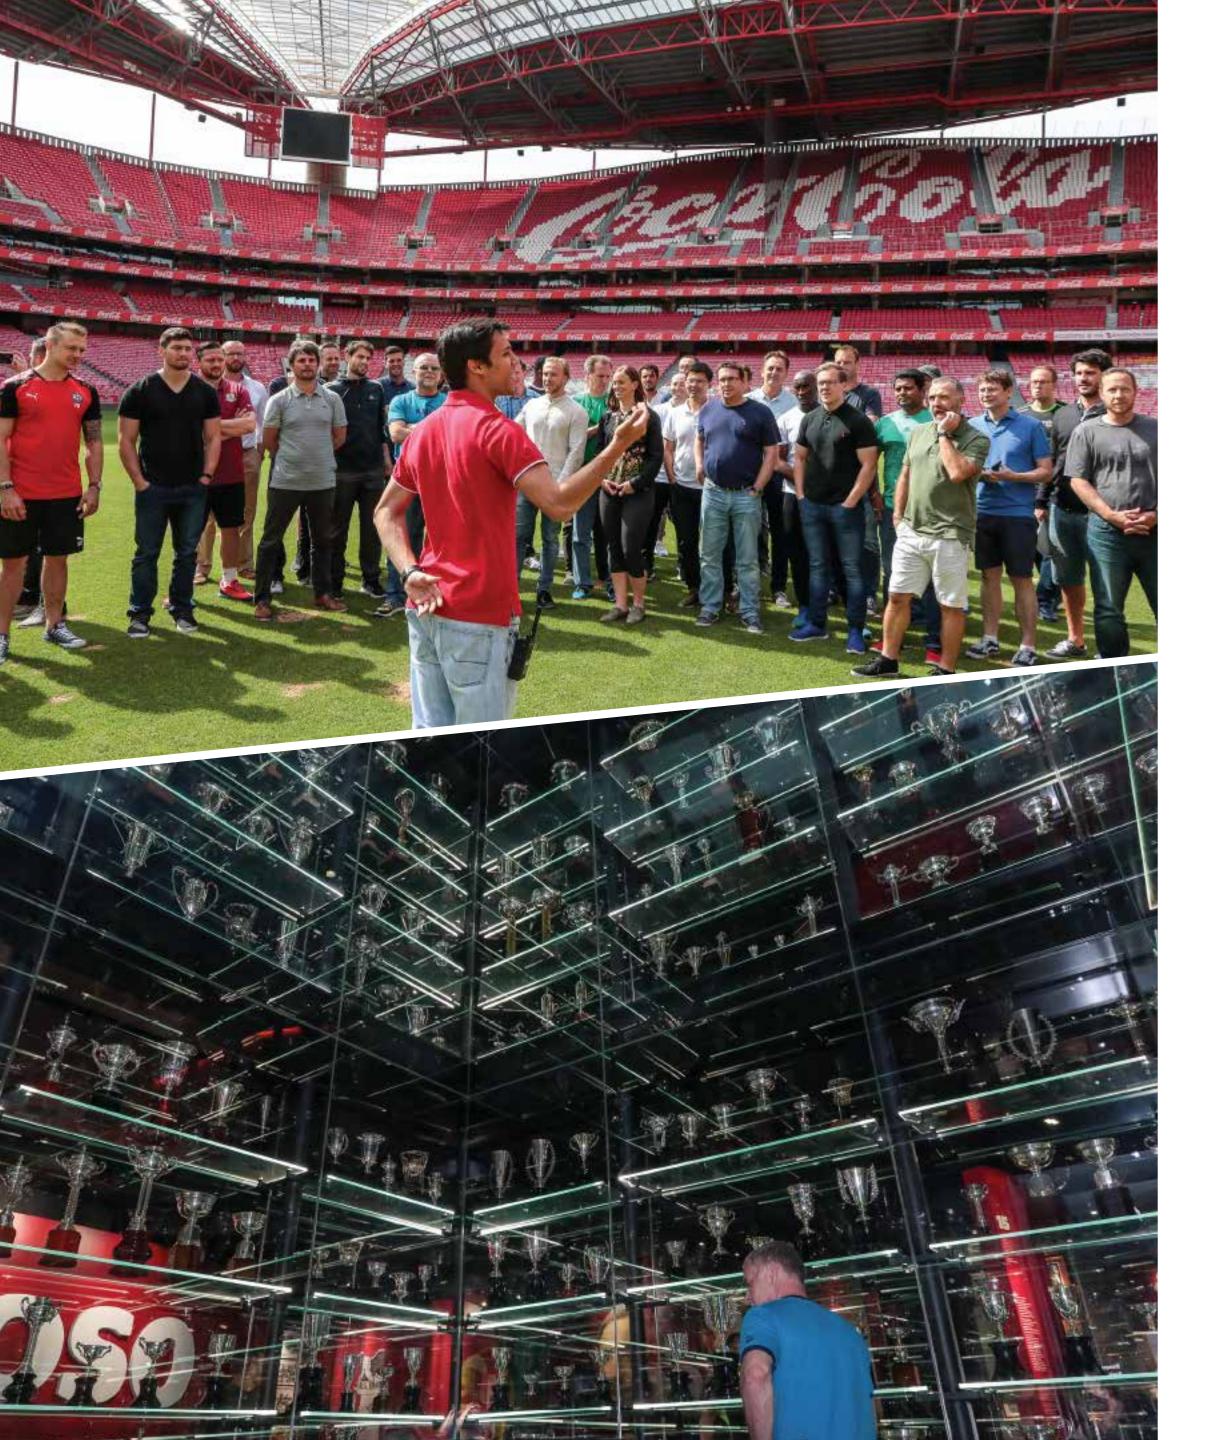

#### **BENFICA STADIUM TOUR**

With the capacity to accommodate over 65,000 spectators, the stadium is the biggest and most modern stadium in Portugal. This was the stage of the Champions League final in 2014. At the stadium, you'll explore the executive seats, locker room, press conference room and the official store. One of the best parts of the tour is that opportunity to walk onto the pitch and get a first-hand look of what it's like to play on the field.

#### **BENFICA MUSEUM TOUR**

The Museu Benfica is located near Benfica's stadium, the building occupies 4,000 square meters and is composed of three floors, which are accompanied by a huge vertical parallelepiped made of glass exhibiting roughly 500 trophies won by the club. The museum is split into 29 thematic areas containing around 1,000 pieces from a collection of 30,000, including trophies, documents, images, audio and video related to the history of Benfica, contextualised into domestic and international historic events of the 20th century. It was awarded the prize for Best Portuguese Museum of 2014 by the Portuguese Association of Museology.