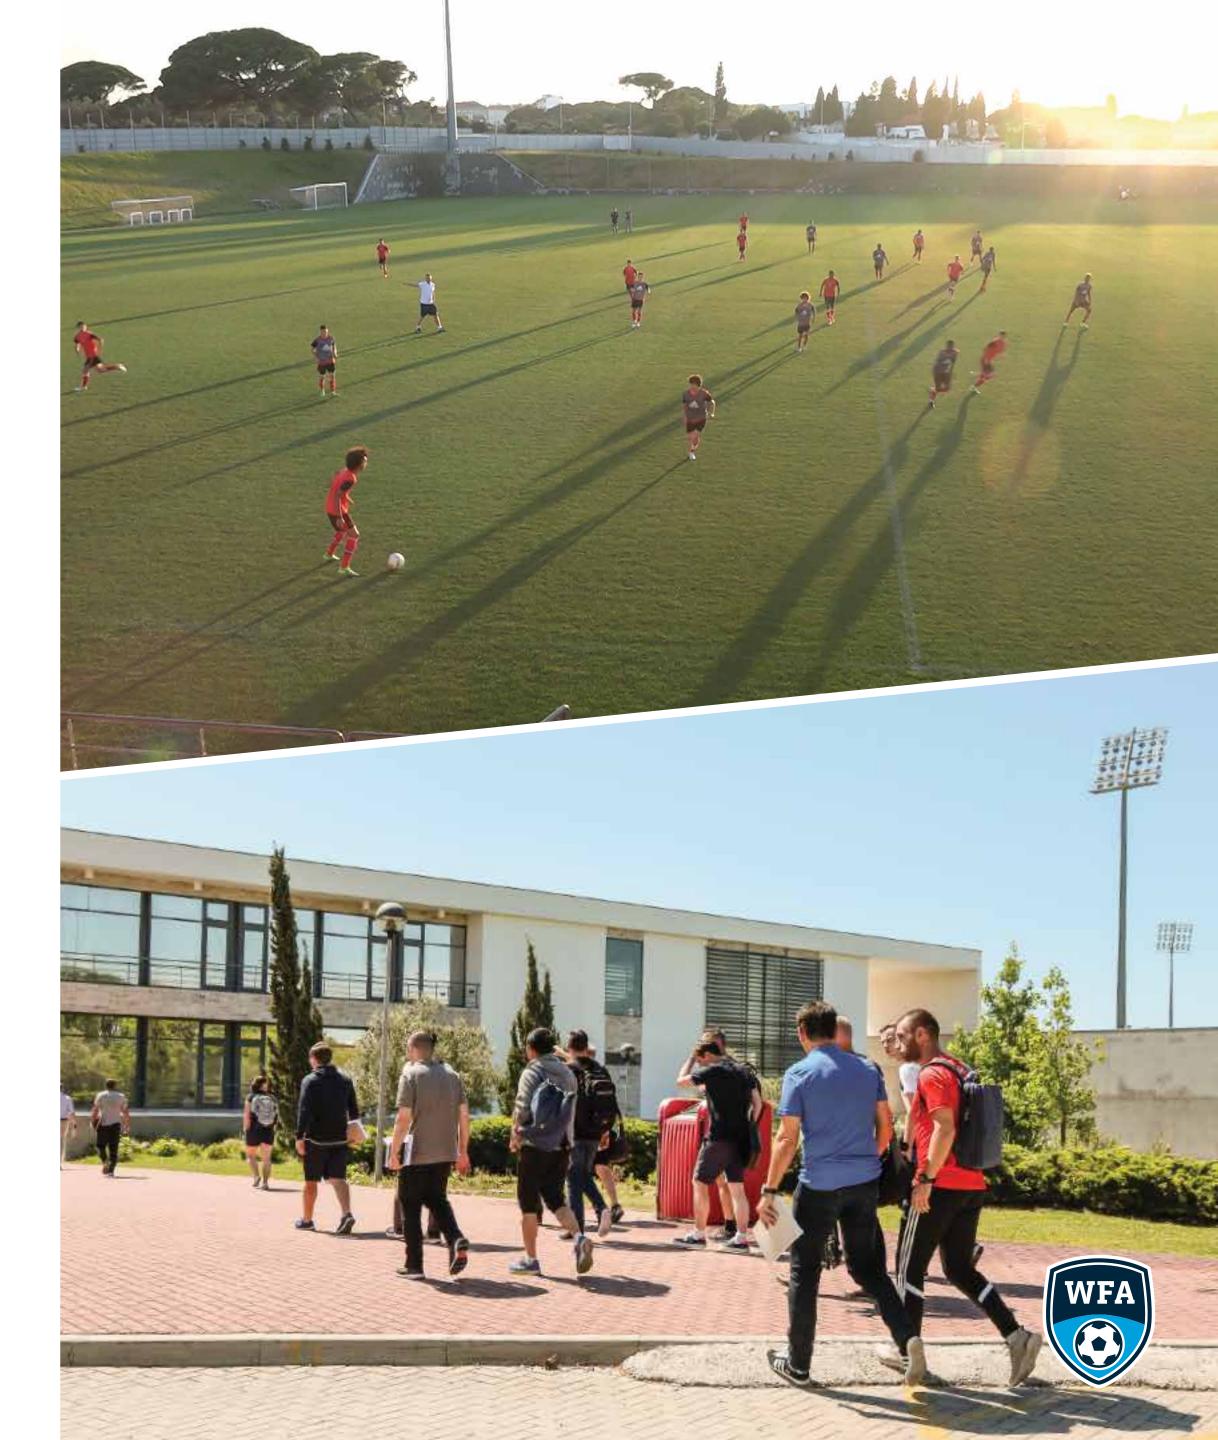

#### BENFICA ACADEMY PRESENTATIONS AND TRAINING SESSIONS

In the last decade only, Benfica has made almost one billion Euros from selling players to other European top clubs. What is the secret behind the most productive Academy in Europe? In the beautiful Caixa Football Campus auditorium the Benfica Academy coaching staff will deliver two presentations about:

- infrastructure,
- methodology
- scouting.

The coaches will also get the opportunity to ask questions to develop an even deeper understanding of the Benfica Academy. On top of this, coaches will be allowed to observe training sessions of the Benfica youth teams.

#### **CAIXA FOOTBALL CAMPUS TOUR**

Caixa Futebol Campus is the training center of S.L. Benfica. It was opened in 2006 by Eusebio. It has six pitches (three of synthetic turf) and holds 2,720 covered seats. It is mainly used by the senior squad and the youth teams. The complex has a building consisting of a hotel with a capacity of 62 rooms, due to having the Youth Academy embedded in it. It also has two gyms, dressing rooms, swimming pools, jacuzzis, sauna, a cafeteria and an auditorium.