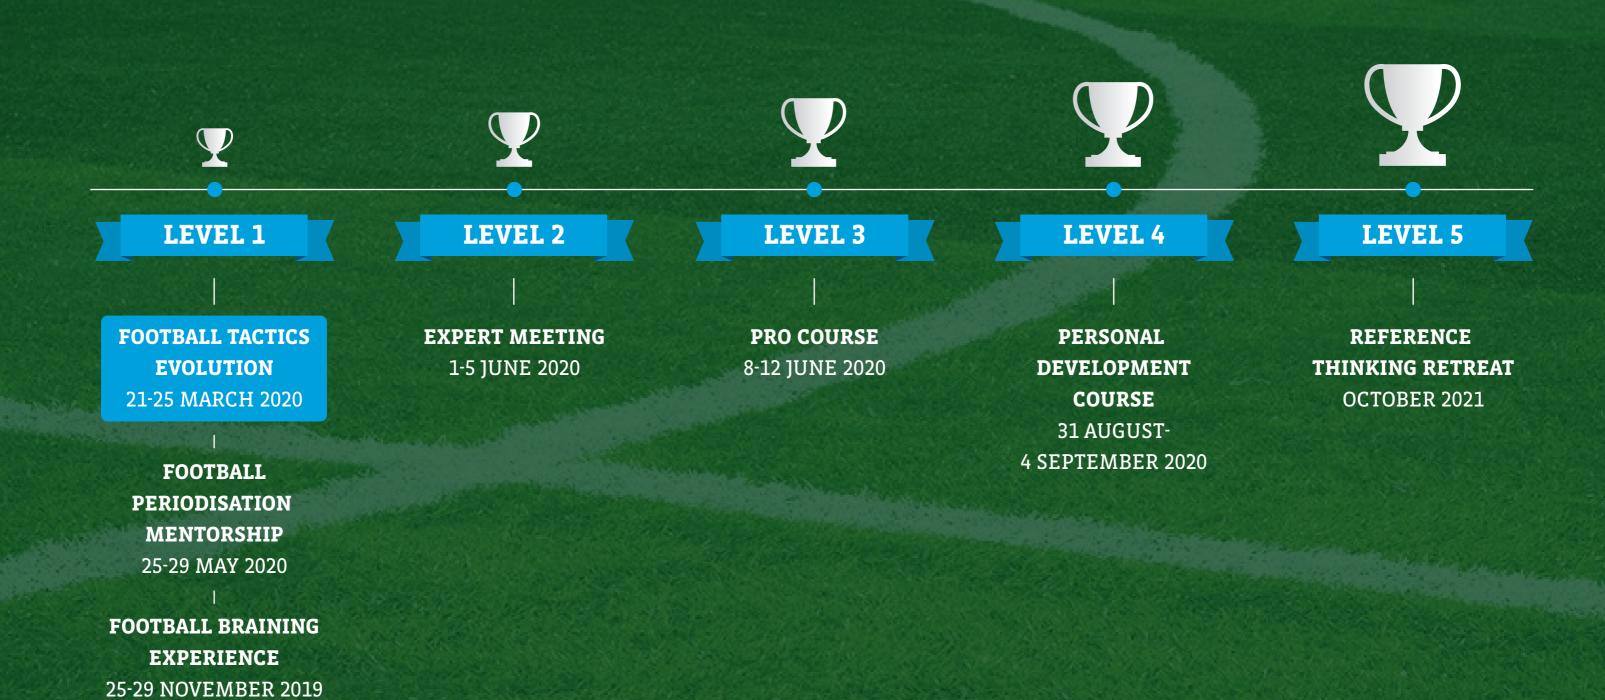

accelerate your development as a coach. Please only register if you are ready to challenge yourself.

#### Cancellation and refund

If the delegate decides to cancel the registration the refund of the delegate fee will be as follows:

After registration and before January 1, 2020 = 75% refund Before February 1, 2020 = 50% refund After February 1, 2020 = No refund

The above conditions are based on the cancellation conditions of both the hotel. The cancellation must be received in writing and the date of cancellation is that upon which the written cancellation is received by us.

#### No family policy

The Mentorship is an intensive week of coach education without any distraction. So, delegates will not be joined by friends and/or family during the course.



### **INTERNATIONAL PATHWAY**