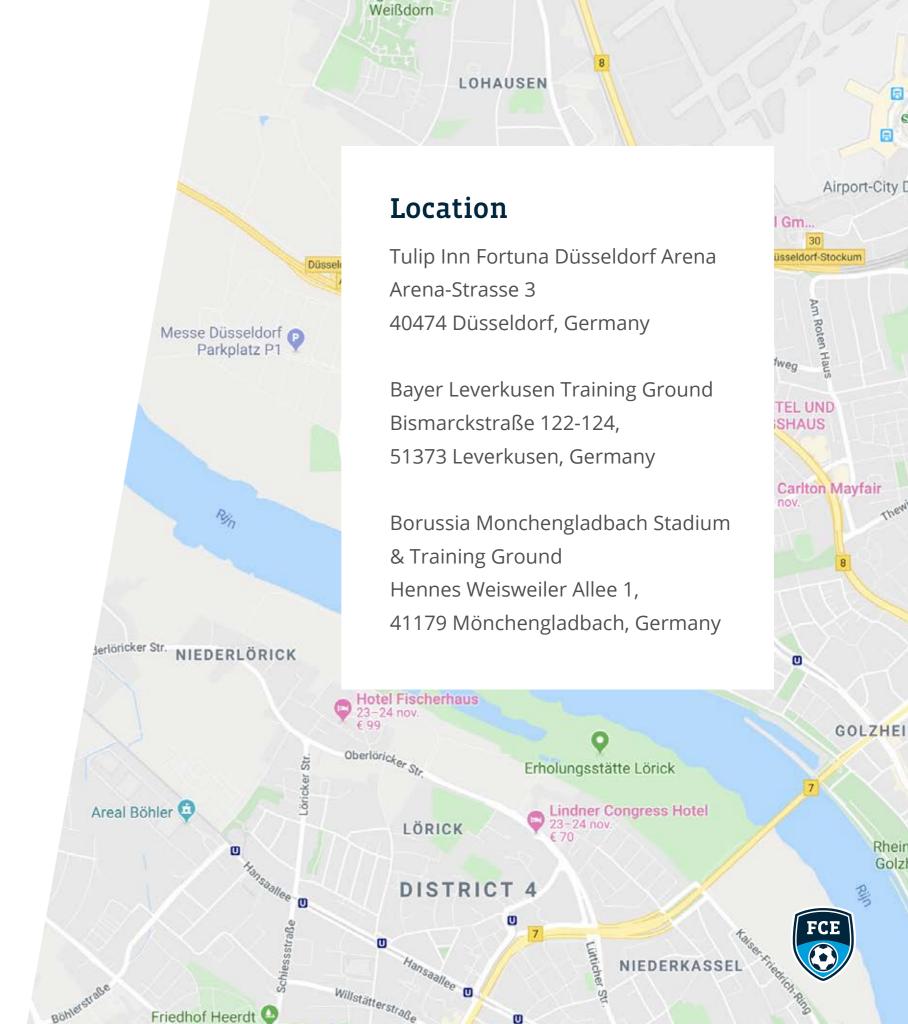

### Borussia Monchengladbach vs Bayer Leverkusen

Coaches will visit this Bundesliga game to analyse one of the teams. Both clubs will be visited in the days after the game. The coaches will present their analysis to the coaching staff of the team they have analysed.

### Borussia Monchengladbach club visit

On Monday the coaches will visit BMG to evaluate the game. There will also be BMG staff presentations and coaches will observe training sessions and visit the BMG Academy.

### Bayer Leverkusen club visit

On Tuesday the coaches will visit Bayer Leverkusen to evaluate the game. There will also be BL staff presentations and coaches will observe training sessions.

| 04:00 – 06:00 pm | Principles of Football Tactics                |
|------------------|-----------------------------------------------|
| 06:00 – 07:00 pm | Dinner                                        |
| 07:00 – 09:00 pm | Methodology & Periodisation of Tactical Games |